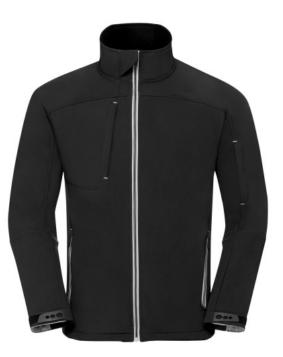

#### Specification

RUSSELL Men's Bionic Softshell Three-Layer Jacket, Lightly Styled with Contrast Zipper for a Sleeker Look, High Collar with Lining, Velcro Adjustable Strap at the Bottom of the Sleeves, Two Pockets Forward and One Right Pocket .1. Face - 94% polyester, 6% elastin Bionic Finish 2. Membrane - 5000 mm watertight / 5000 g / m2 / 24 hours vapor permeability 3.Polymer - 100% polyester.FLUORIN and PVC FREE.BIONIC-FINISH ECO black L