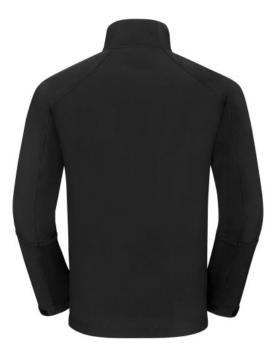

#### Specification

RUSSELL Men's Bionic Softshell Three-Layer Jacket, Lightly Styled with Contrast Zipper for a Sleeker Look, High Collar with Lining, Velcro Adjustable Strap at the Bottom of the Sleeves, Two Pockets Forward and One Right Pocket .1. Face - 94% polyester, 6% elastin Bionic Finish 2. Membrane - 5000 mm watertight / 5000 g / m2 / 24 hours vapor permeability 3.Polymer - 100% polyester.FLUORIN and PVC FREE.BIONIC-FINISH ECO black L