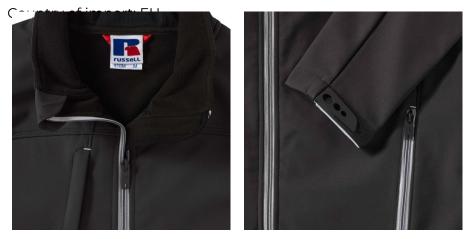

#### Specification

RUSSELL Men's Bionic Softshell Three-Layer Jacket, Lightly Styled with Contrast Zipper for a Sleeker Look, High Collar with Lining, Velcro Adjustable Strap at the Bottom of the Sleeves, Two Pockets Forward and One Right Pocket .1. Face - 94% polyester, 6% elastin Bionic Finish 2. Membrane - 5000 mm watertight / 5000 g / m2 / 24 hours vapor permeability 3.Polymer - 100% polyester.FLUORIN and PVC FREE.BIONIC-FINISH ECO black L

## Declaration

Brutto weight: 0.001 kg Brand: Russel Country of origin: EU